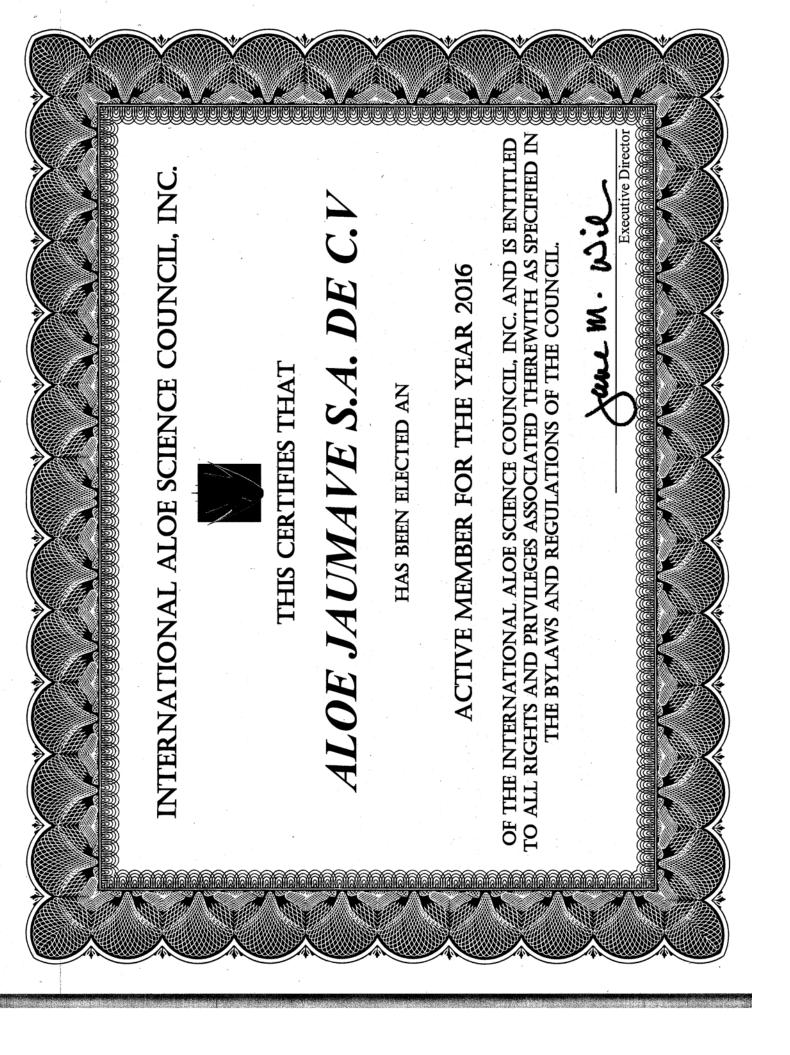

### CERTIFICATES OF ALOE VERA

Detailed information concerning the certificates, about which boasts the producer of the raw material Aloe vera from which are manufactured the products ESSENS.

It is a quality certificate issued by an international non-profit organization "The International Aloe Science Council" based in the USA and dealing only with aloe vera.

Growers, processors, manufacturers, but also doctors and scientists are members of this organization. These relationships support "aloe vera" and its use in various products - beverages, pharmaceuticals, skin care, etc.

The producer of the raw material "Aloe vera" from which are manufactured the products ESSENS is awarded several certificates relating to particular products of this company.

The annual very stringent re-certification ensures a guarantee of quality.